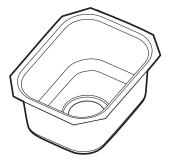

#### SINK DESCRIPTION

- Manufactured of 18 gauge stainless steel
- Bowl is a minimum of 9" x 12" x 6"
- Has one 3-1/2" diameter recessed drain opening
- Soundshield undercoating maximizes sound deadening and inhibits condensation
- Made in U.S.A.
- Silicone sealant not provided. Includes mounting bracket Other standard mounting hardware not included