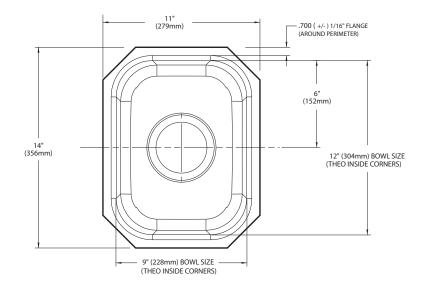

#### SINK DESCRIPTION

- Manufactured of 18 gauge stainless steel
- Bowl is a minimum of 9" x 12" x 6"
- Has one 3-1/2" diameter recessed drain opening
- Soundshield undercoating maximizes sound deadening and inhibits condensation
- Made in U.S.A.
- Silicone sealant not provided. Includes mounting bracket Other standard mounting hardware not included

## **CRITICAL DIMENSIONS**

(DO NOT SCALE)

FOR MORE INFORMATION CALL: 1-800-BUY-MOEN www.moen.com