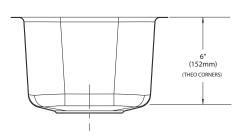

#### SINK DESCRIPTION

- Manufactured of 18 gauge stainless steel
- Bowl is a minimum of 9" x 12" x 6"
- Has one 3-1/2" diameter recessed drain opening
- Soundshield undercoating maximizes sound deadening and inhibits condensation
- Made in U.S.A.
- Silicone sealant not provided. Includes mounting bracket Other standard mounting hardware not included