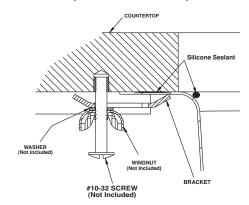

#### SINK DESCRIPTION

- Manufactured of 18 gauge stainless steel
- Bowl is a minimum of 9" x 12" x 6"
- Has one 3-1/2" diameter recessed drain opening
- Soundshield undercoating maximizes sound deadening and inhibits condensation
- Made in U.S.A.
- Silicone sealant not provided. Includes mounting bracket Other standard mounting hardware not included

### **WARRANTY**

Limited lifetime warranty against material or manufacturing defects

Lancelot Undermount **Single Bowl Sink** Model: S22350 (UMTL-9" x 12" x 6")

**Installation Detail** 